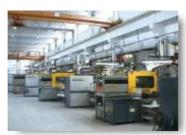

Injection molding machine A total of 48 sets (from 30ton up to 1300ton), Gas injection equipment, Counter pressure equipment, In mold foil sending equipment and automatic paint equipment (UV paint equipment), hot stamp Pad printing, silk printing High frecuency welding, Ultrastic welding, Heat welding 3demen sional CAD/CAM, A large-sized NC fraise, A wire cut, An electric discharge machine and more